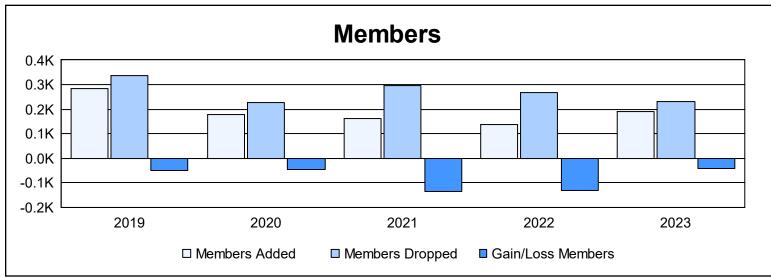

District 300C 3 As of June 2023 Cumulative

| Year      | New<br>Clubs | Dropped<br>Clubs | Gain/<br>Loss<br>Clubs | New<br>Members | Charter<br>Members | Reinstate<br>Members | Transfer<br>Members | Total<br>Member<br>Added | Total<br>Members<br>Dropped | Gain/<br>Loss<br>Members |
|-----------|--------------|------------------|------------------------|----------------|--------------------|----------------------|---------------------|--------------------------|-----------------------------|--------------------------|
| 2018-2019 | 1            | 0                | 1                      | 222            | 30                 | 28                   | 5                   | 285                      | 335                         | -50                      |
| 2019-2020 | 0            | 0                | 0                      | 165            | 0                  | 11                   | 2                   | 178                      | 226                         | -48                      |
| 2020-2021 | 0            | 0                | 0                      | 136            | 2                  | 9                    | 13                  | 160                      | 296                         | -136                     |
| 2021-2022 | 0            | 0                | 0                      | 111            | 0                  | 19                   | 6                   | 136                      | 266                         | -130                     |
| 2022-2023 | 0            | 0                | 0                      | 159            | 4                  | 19                   | 7                   | 189                      | 232                         | -43                      |
| Average   | 0            | 0                | 0                      | 159            | 7                  | 17                   | 7                   | 190                      | 271                         | -81                      |