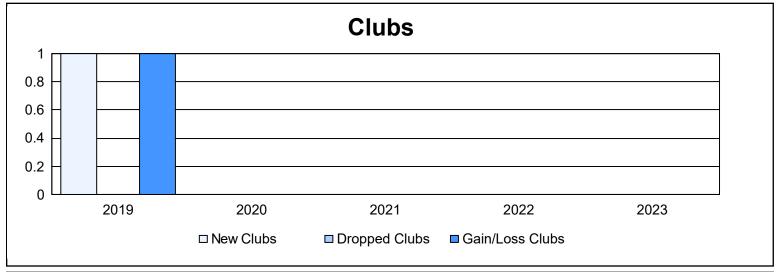

District 300C 3 As of June 2023 Cumulative

| Year      | New<br>Clubs | Dropped<br>Clubs | Gain/<br>Loss<br>Clubs | New<br>Members | Charter<br>Members | Reinstate<br>Members | Transfer<br>Members | Total<br>Member<br>Added | Total<br>Members<br>Dropped | Gain/<br>Loss<br>Members |
|-----------|--------------|------------------|------------------------|----------------|--------------------|----------------------|---------------------|--------------------------|-----------------------------|--------------------------|
| 2018-2019 | 1            | 0                | 1                      | 222            | 30                 | 28                   | 5                   | 285                      | 335                         | -50                      |
| 2019-2020 | 0            | 0                | 0                      | 165            | 0                  | 11                   | 2                   | 178                      | 226                         | -48                      |
| 2020-2021 | 0            | 0                | 0                      | 136            | 2                  | 9                    | 13                  | 160                      | 296                         | -136                     |
| 2021-2022 | 0            | 0                | 0                      | 111            | 0                  | 19                   | 6                   | 136                      | 266                         | -130                     |
| 2022-2023 | 0            | 0                | 0                      | 159            | 4                  | 19                   | 7                   | 189                      | 232                         | -43                      |
| Average   | 0            | 0                | 0                      | 159            | 7                  | 17                   | 7                   | 190                      | 271                         | -81                      |